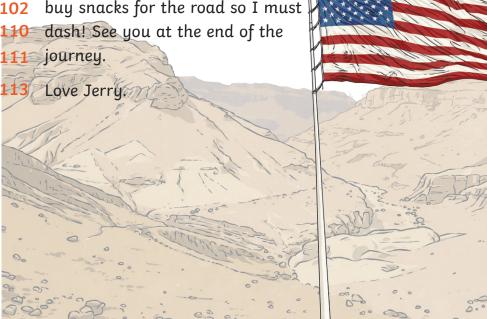

## Note from the Road

- 2 Hey friend!
- 13 I'm writing my postcard to you from a rest stop on
- 23 Route 66 one of the most famous roads in the USA.
- 32 We joined the highway back in Chicago. That seems
- 44 like years ago but we still have a long way to travel
- 54 as the route is almost 4000 kilometres long! So far
- 64 we've seen the Land of Lincoln, the Will Rogers
- 71 Memorial, Cadillac Ranch and Tinkertown. I can't
- 81 wait until we get to the Grand Canyon; I've always

- 95 up the car and I've been sent to
- 102 buy snacks for the road so I must

13 Love Jerry