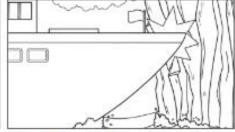

## The Ship and the Shark

A ship was at sail. It had been a long trip.

Captain Shep was looking for fish, for the fish and chip shop. He was cross. No fish had been seen!

On a dark night, the ship crashed into a cliff. The captain fell in!

Near the ship, a shark was swimming. The shark's fin went to Shep.

He was yelling for help. The shark put the captain on his back and took him back to the ship.

As a thank you, Captain Shep put a fish on a rock for the shark.