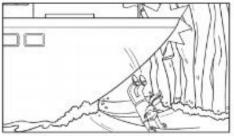

## The Ship and the Shark

A ship was at sail. It had been a long trip.

Captain Shep was looking for fish, for the fish and chip shop. He was cross. No fish had been seen!

On a dark night, the ship crashed into a cliff. The captain fell in!

Near the ship, a shark was swimming. The shark's fin went to Shep.

He was yelling for help. The shark put the captain on his back and took him back to the ship.

As a thank you, Captain Shep put a fish on a rock for the shark.