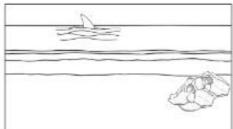

## The Ship and the Shark

A ship was at sail. It had been a long trip.

Captain Shep was looking for fish, for the fish and chip shop. He was cross. No fish had been seen!

On a dark night, the ship crashed into a cliff. The captain fell in!

Near the ship, a shark was swimming. The shark's fin went to Shep.

He was yelling for help. The shark put the captain on his back and took him back to the ship.

As a thank you, Captain Shep put a fish on a rock for the shark.