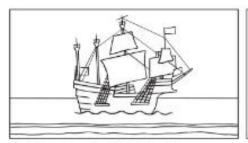

## The Ship and the Shark

A ship was at sail. It had been a long trip.

Captain Shep was looking for fish, for the fish and chip shop. He was cross. No fish had been seen!

On a dark night, the ship crashed into a cliff. The captain fell in!