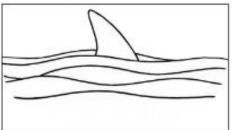

Near the ship, a shark was swimming. The shark's fin went to Shep.

He was yelling for help. The shark put the captain on his back and took him back to the ship.

As a thank you, Captain Shep put a fish on a rock for the shark.