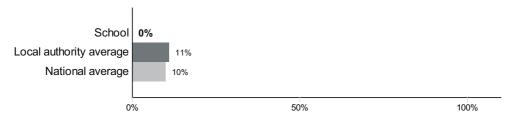

#### Percentage of pupils achieving the higher standard

Number of pupils = 21

Percentage achieving the higher standard