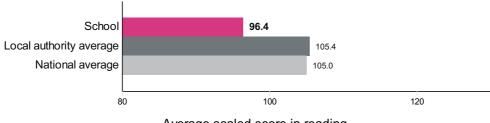

# Average scaled score in:

## Reading

Number of pupils = 21

### Average scaled score in reading