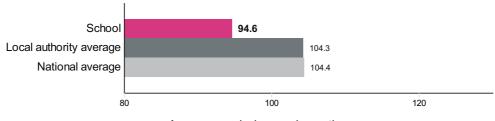

# Average scaled score in:

## Reading

Number of pupils = 21

### Average scaled score in reading