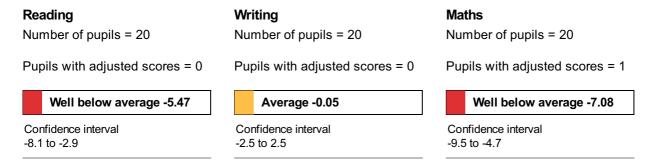

#### This is the ASP default view

## Mundella Primary School (URN: 118384)

#### Key stage 2

This is provisional data for 2017/18. Any amendments made to this school's data will be reflected when we re-publish the data in a few months. National and local authority benchmarks may also change. Until these changes take effect, you may see differences between data on ASP and Compare school and college performance.

# Progress in reading, writing and maths



# Reading, writing and maths combined

## Percentage of pupils achieving the expected standard or higher

Number of pupils = 21



Percentage achieving the expected standard or higher

#### Percentage of pupils achieving the higher standard

Number of pupils = 21



Percentage achieving the higher standard

# Average scaled score in:

## Reading

Number of pupils = 21



### Average scaled score in reading

#### **Maths**

Number of pupils = 21



Average scaled score in maths