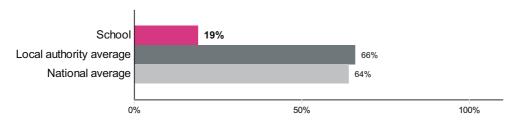

# Reading, writing and maths combined

## Percentage of pupils achieving the expected standard or higher

Number of pupils = 21

Percentage achieving the expected standard or higher