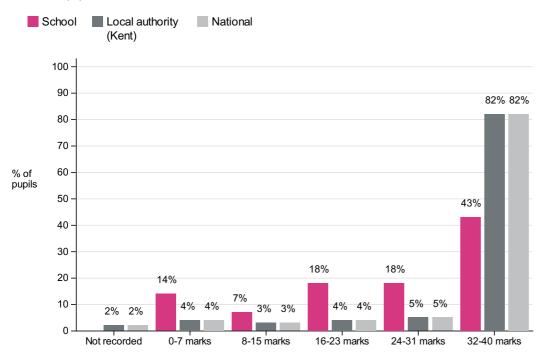

#### Mundella Primary School (URN: 118384)

### Phonics year 1 screening check

This is provisional data for 2018/19. CLA data is not currently available, therefore we are not currently publishing breakdowns of data such as disadvantaged which appeared previously. This information will be included in a later release.

#### Percentage achieving the expected standard in phonics

Number of pupils = 28



Percentage achieving the expected standard in year 1

### Phonics average score

Number of pupils = 28



## Attainment in phonics by mark

Number of pupils = 28



Marks in phonics check

# Attainment in phonics by %

Number of pupils = 28



Marks in phonics check