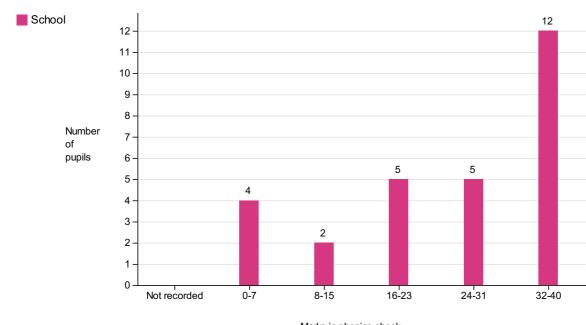

#### Mundella Primary School (URN: 118384)

### Phonics year 1 screening check

This is provisional data for 2018/19. CLA data is not currently available, therefore we are not currently publishing breakdowns of data such as disadvantaged which appeared previously. This information will be included in a later release.

#### Percentage achieving the expected standard in phonics

Number of pupils = 28



Percentage achieving the expected standard in year 1

### Phonics average score

Number of pupils = 28



## Attainment in phonics by mark

Number of pupils = 28



Marks in phonics check

# Attainment in phonics by %

Number of pupils = 28



Marks in phonics check