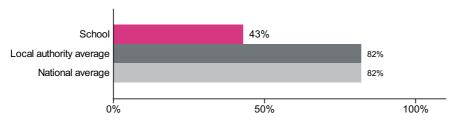

#### Percentage achieving the expected standard in phonics

Number of pupils = 28

Percentage achieving the expected standard in year 1