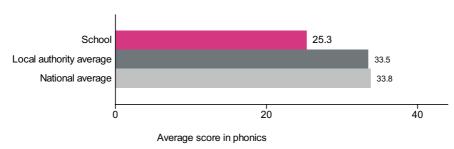

#### Mundella Primary School (URN: 118384)

### Phonics year 1 screening check

This is provisional data for 2018/19. CLA data is not currently available, therefore we are not currently publishing breakdowns of data such as disadvantaged which appeared previously. This information will be included in a later release.

#### Percentage achieving the expected standard in phonics

Number of pupils = 28



Percentage achieving the expected standard in year 1

### Phonics average score

Number of pupils = 28



## Attainment in phonics by mark

Number of pupils = 28



Marks in phonics check

# Attainment in phonics by %

Number of pupils = 28



Marks in phonics check