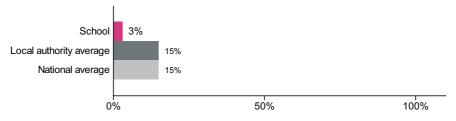

# Percentage achieving greater depth in writing

Number of pupils = 29

Percentage achieving greater depth in writing