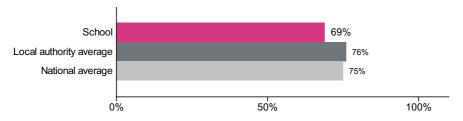

#### Percentage achieving the expected standard or higher in reading

Number of pupils = 29

Percentage achieving the expected standard or higher in reading