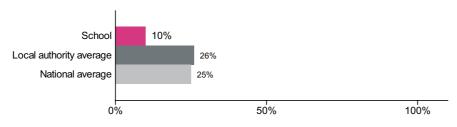

## Percentage achieving greater depth in reading

Number of pupils = 29

Percentage achieving greater depth in reading