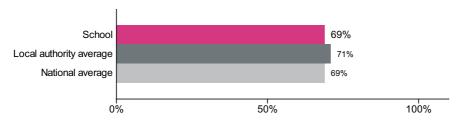

## Percentage achieving the expected standard or higher in writing

Number of pupils = 29

Percentage achieving the expected standard or higher in writing