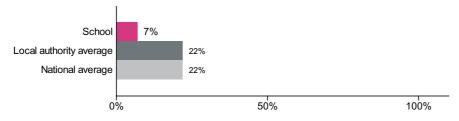

## Percentage achieving greater depth in reading

Number of pupils = 29

Percentage achieving greater depth in reading