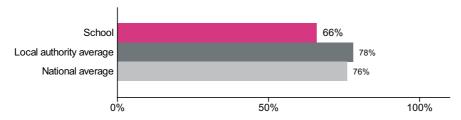

#### Percentage achieving the expected standard or higher in reading

Number of pupils = 29

Percentage achieving the expected standard or higher in reading