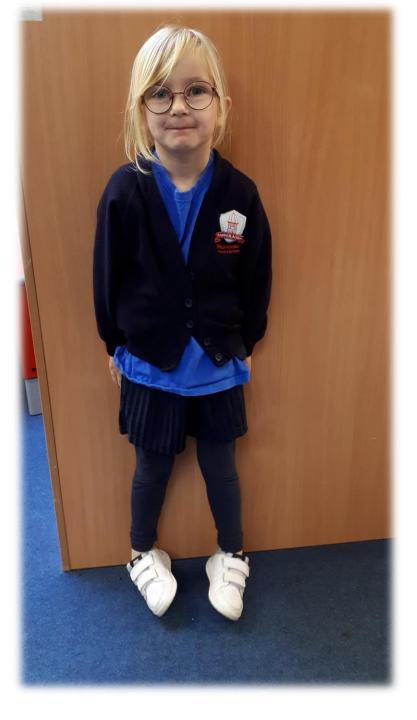

## **Correct Uniform:**

- ✓ Mundella School Jumper or Cardigan
- ✓ Red Polo Shirt
- **✓ Grey Trousers**
- ✓ **Skirt or Dress** (Tights-Red/Navy/Grey or Socks-grey, black, navy or white)
- ✓ Plain Black Footwear