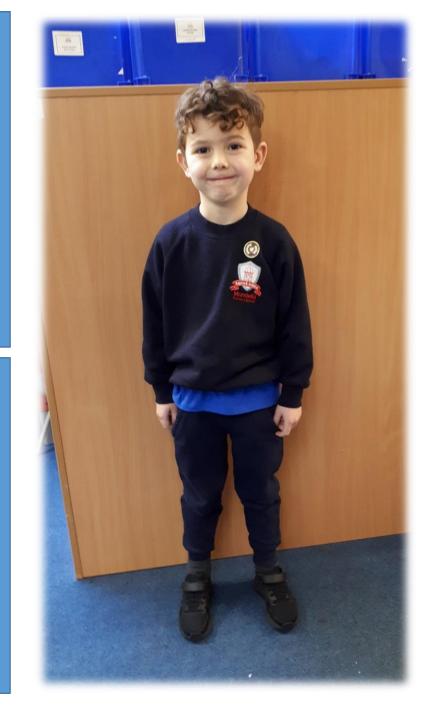

## **Correct Uniform:**

- ✓ Mundella School Jumper or Cardigan
- ✓ Red Polo Shirt
- **✓ Grey Trousers**
- ✓ **Skirt or Dress** (Tights-Red/Navy/Grey or Socks-grey, black, navy or white)
- ✓ Plain Black Footwear