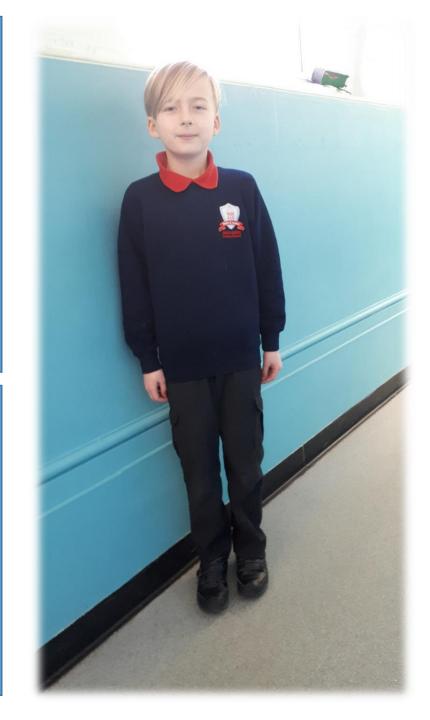

## **Correct Uniform:**

- ✓ Mundella School Jumper or Cardigan
- ✓ Red Polo Shirt
- **✓ Grey Trousers**
- ✓ **Skirt or Dress** (Tights-Red/Navy/Grey or Socks-grey, black, navy or white)
- ✓ Plain Black Footwear