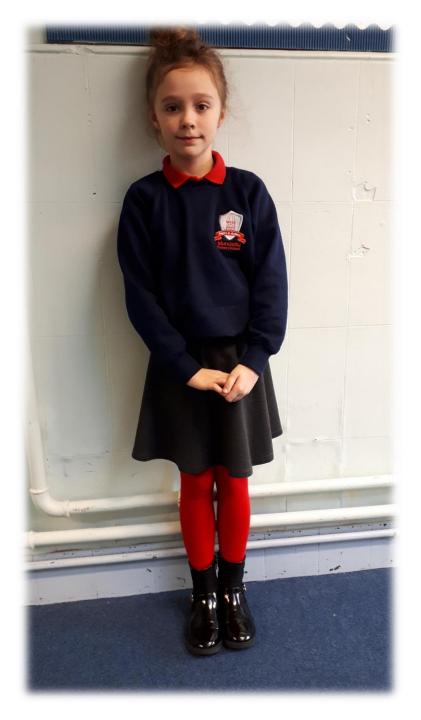

## **Correct Uniform:**

- ✓ Mundella School Jumper or Cardigan
- ✓ Red Polo Shirt
- **✓ Grey Trousers**
- ✓ **Skirt or Dress** (Tights-Red/Navy/Grey or Socks-grey, black, navy or white)
- ✓ Plain Black Footwear